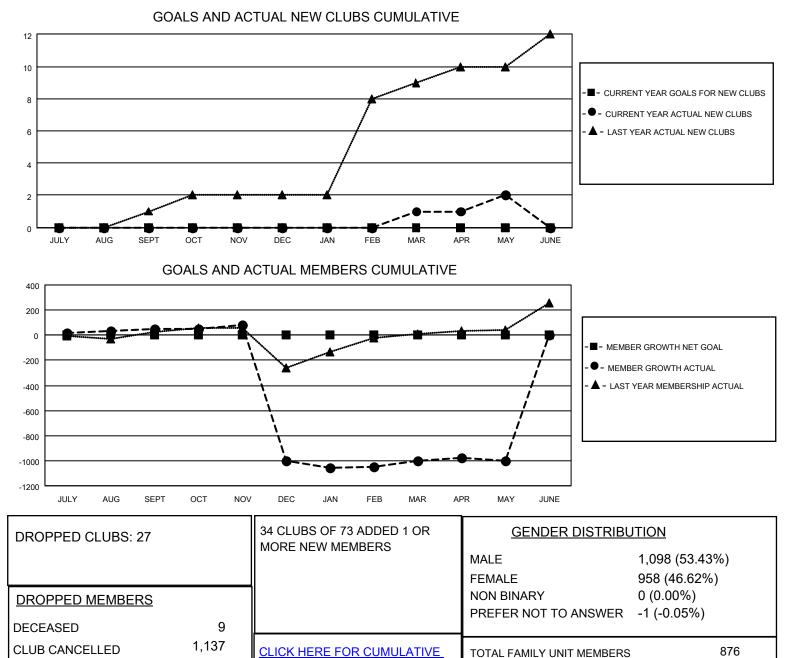

## LOCATION PHILIPPINES

District 301 E

Results as of: 5/31/2023

| Clubs                 |               |           |               | Members               |                        |                         |                                                    |
|-----------------------|---------------|-----------|---------------|-----------------------|------------------------|-------------------------|----------------------------------------------------|
| RESULTS FOR 2022-2023 |               |           |               | RESULTS FOR 2022-2023 |                        |                         |                                                    |
| QUARTER               | NEW CLUB GOAL | NEW CLUBS | DROPPED CLUBS | QUARTER               | BER GROWTH NET<br>GOAL | MEMBER GROWTH<br>ACTUAL | DROPPED<br>MEMBERS ACTUAL<br>(including transfers) |
| JULY/AUG/SEPT         | 0             | 0         | 0             | JULY/AUG/SEPT         | 0                      | 134                     | 68                                                 |
| OCT/NOV/DEC           | 0             | 0         | 24            | OCT/NOV/DEC           | 0                      | 56                      | 1,107                                              |
| JAN/FEB/MAR           | 0             | 1         | 3             | JAN/FEB/MAR           | 0                      | 296                     | 149                                                |
| APR/MAY/JUNE          | 0             | 1         | 0             | APR/MAY/JUNE          | 0                      | 94                      | 56                                                 |